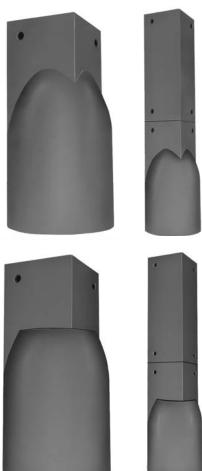

## **Heavy Duty**

Wheel Guards are 3/4 round castings manufactured to be installed at garage door type entrances or outside corners of buildings. They provide protection from impact of vehicles that may be entering or traveling very close to these areas of the building. Anchor holes are furnished in the guards for bolting directly to the building. If the specification requires the Wheel Guards to be filled with grout, openings are provided to accomodate this (order **R-4986-DG**).

Guards are available with or without extensions.

Guard bases are normally imbedded about 1" in concrete to ensure proper base anchorage.

Illustrating R-4986-D

- 12'

Illustrating R-4986-DG

**Heavy Duty** 