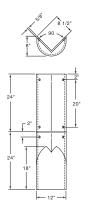

## **Heavy Duty**

Wheel Guards are 3/4 round castings manufactured to be installed at garage door type entrances or outside corners of buildings. They provide protection from impact of vehicles that may be entering or traveling very close to these areas of the building. Anchor holes are furnished in the guards for bolting directly to the building. If the specification requires the Wheel Guards to be filled with grout, openings are provided to accomodate this (order **R-4986-DG**).

Guards are available with or without extensions.

Guard bases are normally imbedded about 1" in concrete to ensure proper base anchorage.

Illustrating R-4986-D

- 12'

Illustrating R-4986-DG

**Heavy Duty** 