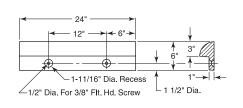

## **Heavy Duty**

Wheel Guards are 3/4 round castings manufactured to be installed at garage door type entrances or outside corners of buildings. They provide protection from impact of vehicles that may be entering or traveling very close to these areas of the building. Anchor holes are furnished in the guards for bolting directly to the building. If the specification requires the Wheel Guards to be filled with grout, openings are provided to accomodate this (order **R-4986-DG**).

Guards are available with or without extensions.

Guard bases are normally imbedded about 1" in concrete to ensure proper base anchorage.

Illustrating R-4986-D

- 12'

Illustrating R-4986-DG

**Heavy Duty** 